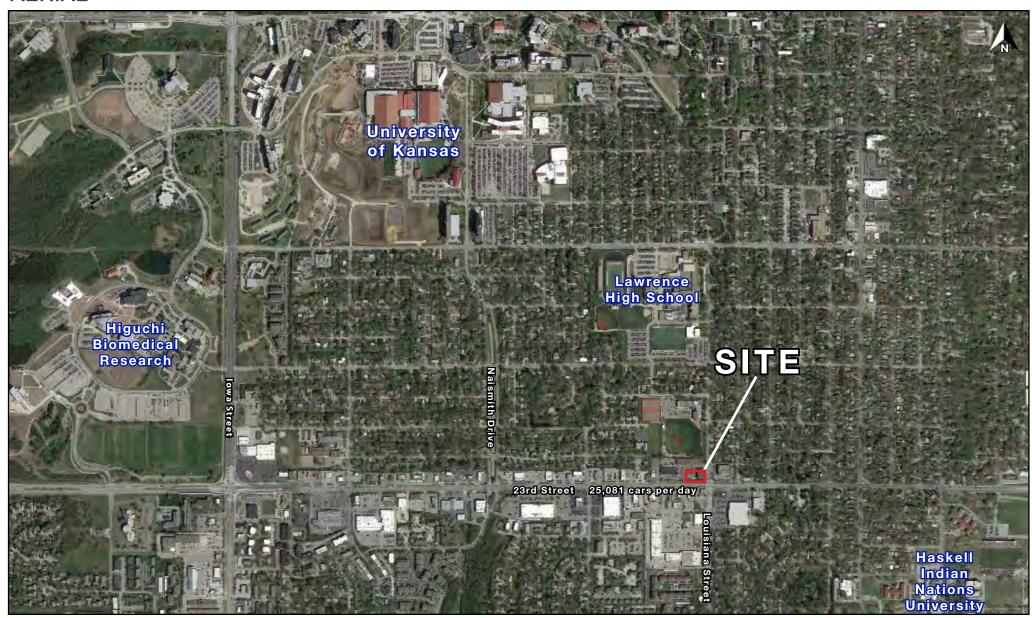

#### **AERIAL**

Prime 23rd Street Retail Space Available For Lease 23rd Street & Louisiana (NWC), Lawrence, KS

- Just seconds from the University of Kansas with an enrollment of 30,000+ students and within walking distance from significant student housing areas
- 25,081 cars per day on 23rd Street
- Neighboring tenants include Checkers Grocery,
   Walgreen's, McDonald's, KFC, Panera Bread, Wendy's,
   Dunkin Donuts, Ace Hardware, and more
- New 23rd Street monument sign to be constructed
- Kansas City regional area