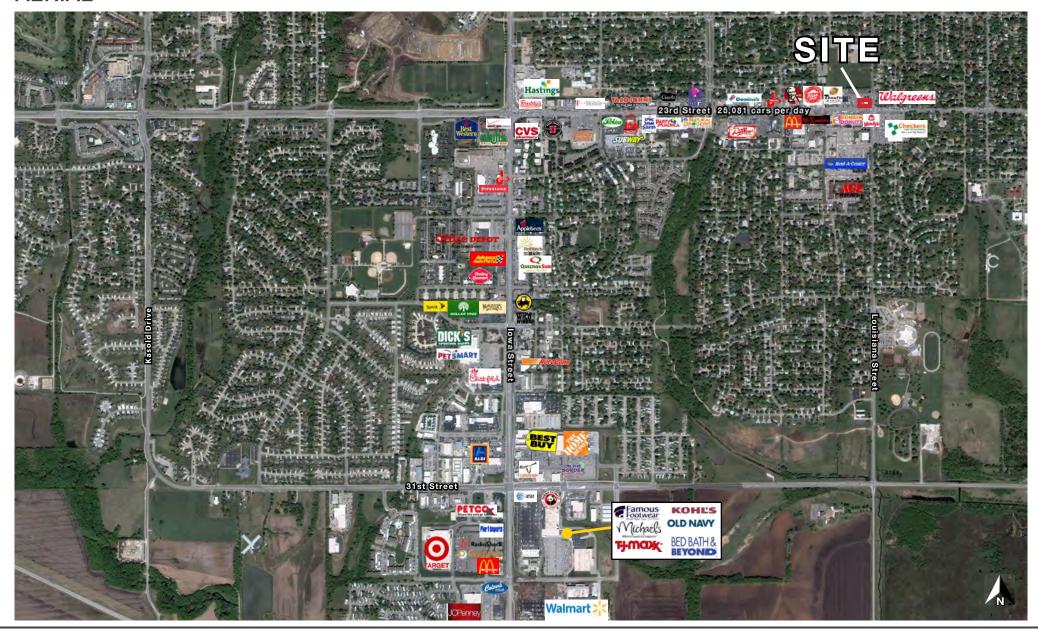

#### **AERIAL**

Prime 23rd Street Retail Space Available For Lease 23rd Street & Louisiana (NWC), Lawrence, KS

- Just seconds from the University of Kansas with an enrollment of 30,000+ students and within walking distance from significant student housing areas
- 25,081 cars per day on 23rd Street
- Neighboring tenants include Checkers Grocery,
   Walgreen's, McDonald's, KFC, Panera Bread, Wendy's,
   Dunkin Donuts, Ace Hardware, and more
- New 23rd Street monument sign to be constructed
- Kansas City regional area