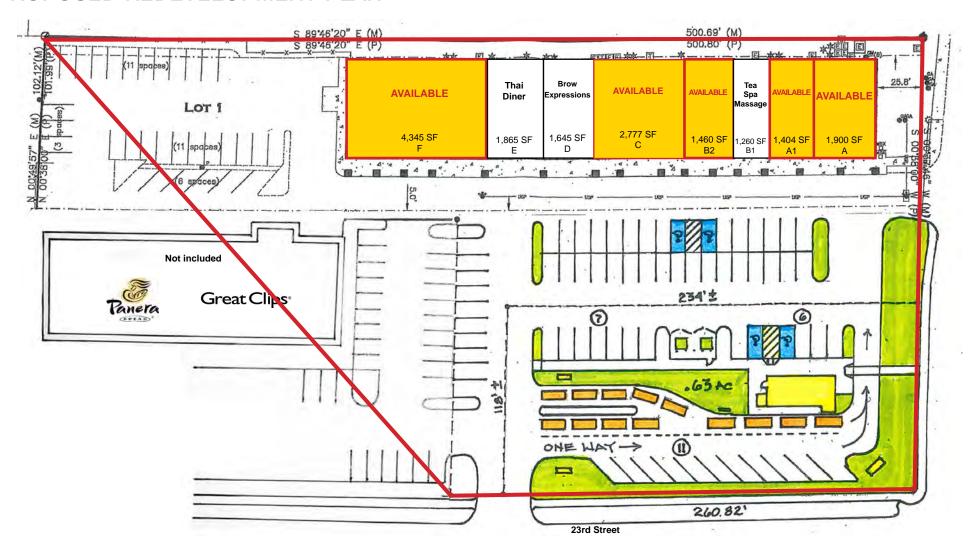

#### PROPOSED REDEVELOPMENT PLAN

Prime 23rd Street Retail Space Available For Lease 23rd Street & Louisiana (NWC), Lawrence, KS