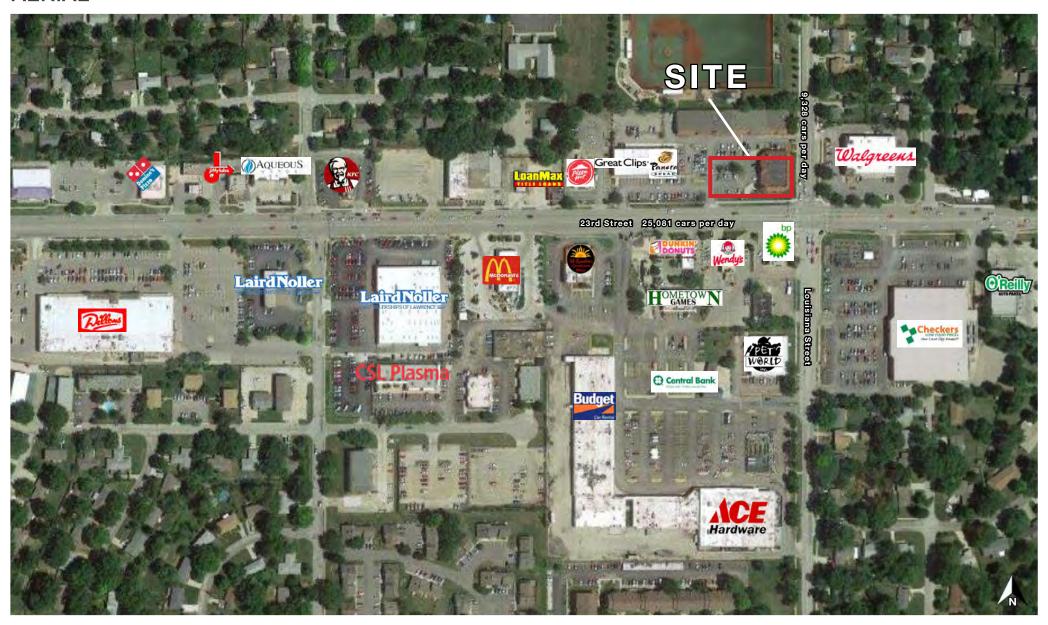

#### **AERIAL**

Prime 23rd Street Retail Space Available For Lease 23rd Street & Louisiana (NWC), Lawrence, KS

#### **AERIAL**