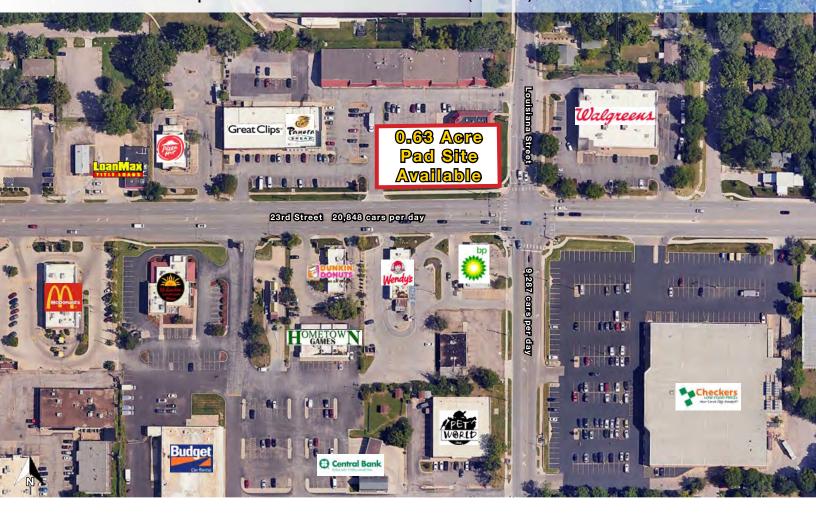

Prime Retail Pad Site For Ground Lease or Build-to-Suit 23rd Street & Louisiana (NWC), Lawrence, KS

### PAD SITE FOR GROUND LEASE OR BUILD-TO-SUIT

- Just seconds from the University of Kansas with an enrollment of 30,000+ students and within walking distance from significant student housing areas
- 25,081 cars per day on 23rd Street
- Neighboring tenants include Checkers Grocery,
   Walgreen's, McDonald's, KFC, Panera Bread, Wendy's,
   Dunkin Donuts, Ace Hardware, and more
- New 23rd Street monument sign to be constructed
- Kansas City regional area