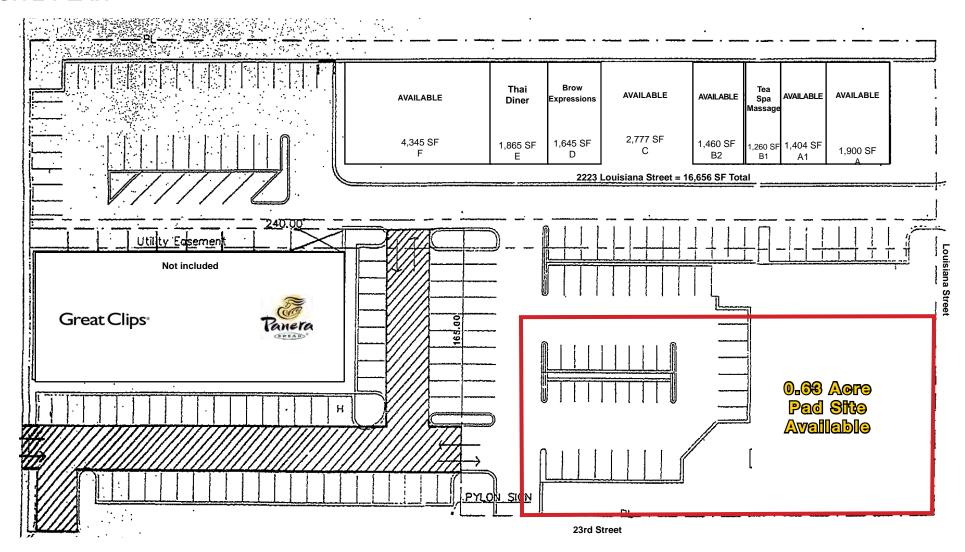

Prime 23rd Street Retail Space Available For Lease 23rd Street & Louisiana (NWC), Lawrence, KS

#### SITE PLAN

Prime 23rd Street Retail Space Available For Lease 23rd Street & Louisiana (NWC), Lawrence, KS